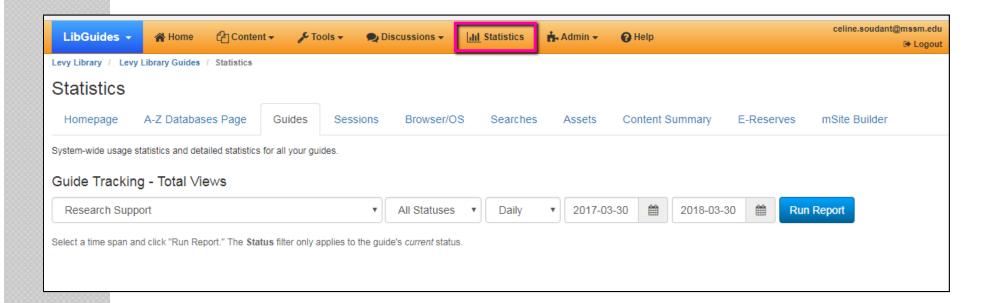

#### LibGuides SpringShare Statistics

# Research Guides Usage

|                   | Guide Name                              | One Year Views<br>3/30/2017 to 3/30/2018 |
|-------------------|-----------------------------------------|------------------------------------------|
| TO UPDATE FIRST   | Clerkship Resources and Tips            | 3013                                     |
|                   | USMLE/Board Review Resources            | 989                                      |
|                   | Nursing Resources                       | 783                                      |
|                   | Statistics @ Levy Library               | 449                                      |
| TO UPDATE         | Consumer Health Information             | 142                                      |
|                   | Residency Match Resources               | 127                                      |
| TO HIDE / Turn in | Wikipedia and Health Information        | 411                                      |
| FAQ               | Science Career Resources                | 107                                      |
|                   | Social Work Resources                   | 96                                       |
|                   | Altmetrics                              | 51                                       |
|                   | Biomedical Images                       | 46                                       |
|                   | Lasergene Core Suite                    | 31                                       |
|                   | Complementary and Alternative Medicine  | 26                                       |
|                   | Research Protocols                      | 21                                       |
| NEWLY CREATED     | Wellness                                | 473                                      |
|                   | Public Health Resources                 | 419                                      |
|                   | Diversity in STEM                       | 340                                      |
|                   | Plagiarism Detection Tool               | 296                                      |
|                   | Evidence Based Medicine Popular Science | 42                                       |